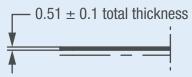

# **UIPMA-UFPMA SERIES**

ULTRA THIN, WATERPROOF, EASY TO MOUNT LINEAR AND ANGULAR POSITION SENSORS

# IN A NUTSHELL

#### **SPACE SAVING**



# Thickness of about 0.5 mm



#### **WATERPROOF**



#### **EASY TO MOUNT**

**High** integration **capacity** by adhesive layer "**stick and play**"

# PROVEN RELIABILITY, HIGH DURABILITY





# No direct contact of wiper so **no wearing of the track**







# **APPLICATIONS**







### **CUSTOMIZATION**

- Output by leads or contacts
- Outdoor version
- Redundant functions
- Version to support pressure variations

## PRODUCT PORTFOLIO



For Technical Questions: <a href="mailto:mcbprecisionpot@vishay.com">mcbprecisionpot@vishay.com</a>
© 2018 VISHAY INTERTECHNOLOGY, INC. ALL RIGHTS RESERVED.

www.vishay.com