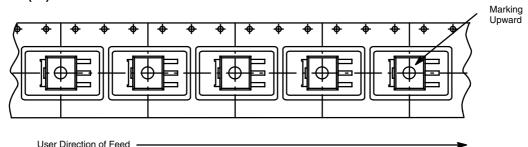

## Detail 2A-TO-252 (T1)

Revision control of this drawing is maintained through Document Control, Pack Specification—PACK-0020-2A.