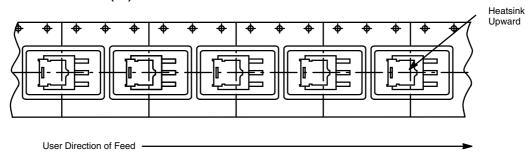

## Detail 2B—TO-252 Reverse Lead (T1)

Revision control of this drawing is maintained through Document Control, Pack Specification—PACK-0020-2B.

Document Number: 72731

28-Oct-05