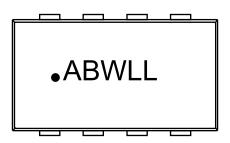

## 1206-8 ChipFET®, PowerPAK® ChipFET

= Pin 1 Indicator

AB = Part Number Code 1,2

W = Work week Code

LL = Lot Code 3