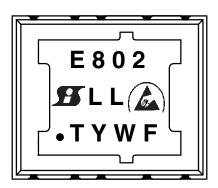

## Polar PAK TM

E802 = Example Base Part Number

**#** = Siliconix Logo

LL = Lot Code

= ESD Symbol

= Pin 1 Indicator

T = Assembly Factory Code

W = Week Code

Y = Year Code

F = Wafer Fab Code

Vishay Siliconix

| WORK WEEK CODE: W |      |  |
|-------------------|------|--|
| WEEK              | CODE |  |
| 1 - 6             | 1    |  |
| 7 - 12            | 2    |  |
| 13 - 18           | 3    |  |
| 19 - 24           | 4    |  |
| 25 - 30           | 5    |  |
| 31 - 36           | 6    |  |
| 37 - 42           | 7    |  |
| 43 - 48           | 8    |  |
| 49 - 53           | 9    |  |