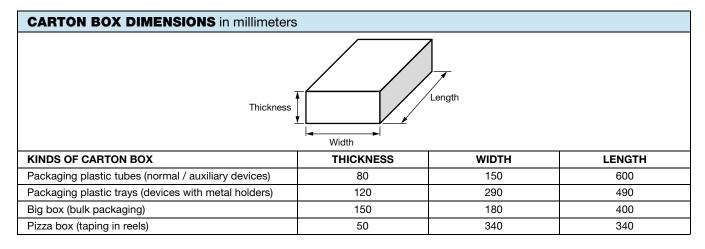

|---------------|------|------|------------|-----------|-----------|
| DP1  | 11.65         | -    | Cut  | 14.2       | 5.4       | -         |

### **MECHANICAL DIMENSIONS** in millimeters

Issue: 1; 01.08.19



Rev. 1.1, 19-Jan-2022 **1** Document Number: 82870

## Vishay Semiconductors

### **BULK PACKAGING**

Standard shipping for minimold is in conductive plastic bags. The packing quantity is determined by weight and a maximum of 0.3 % of the components per carton may be missing.

### **ORDERING INFORMATION**



### Note

• d = "digit", please consult the list of available series on the previous page to create a valid part number

### Example: TSOP33336DS1

### **PACKAGING QUANTITY**

- 300 pieces per bag (each bag is individually boxed)
- 6 bags per carton

### **OUTER PACKAGING**