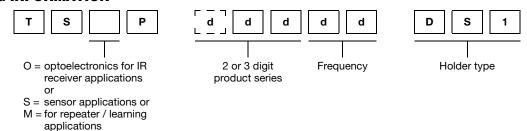

### **ORDERING INFORMATION**

### Note

• d = "digit", please consult the list of available series on the previous page to create a valid part number

### Example: TSOP33336DS1