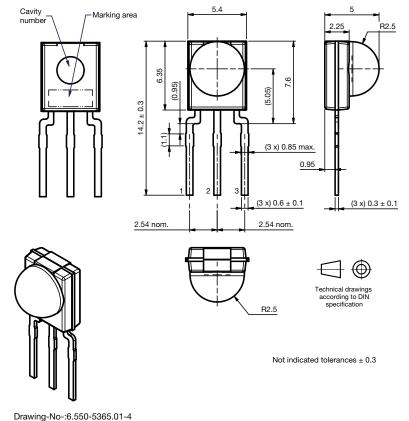

# Cut Leads: H = 14.2 mm, W = 5.4 mm, X = 11.65 mm

### **LINKS TO ADDITIONAL RESOURCES**

| NAME | LENS AXIS (X) | VIEW | TYPE | HEIGHT (H) | WIDTH (W) | DEPTH (D) |
|------|---------------|------|------|------------|-----------|-----------|
| DP1  | 11.65         | -    | Cut  | 14.2       | 5.4       | -         |

### **MECHANICAL DIMENSIONS** in millimeters

Issue: 1; 01.08.19

Rev. 1.1, 19-Jan-2022 **1** Document Number: 82870