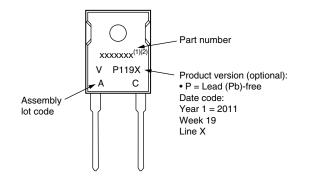

## TO-247 Long-Lead E

Example: This is a xxxxxx with assembly lot code AC, assembled on WW 19, 2011 in the assembly line "X"