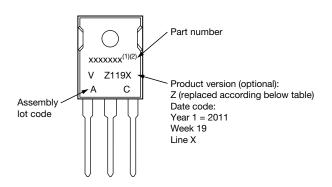

## TO-247 Long-Lead E

Example: This is a xxxxxxx (1) with assembly lot code AC, assembled on WW 19, 2011 in the assembly line "X"

## Notes

- (1) If part number contain "H" as last digit, product is AEC-Q101 qualified
- (2) If part number contain "L", product is long-lead

| ENVIRONMENTAL NAMING CODE (Z) | PRODUCT DEFINITION                                          |
|-------------------------------|-------------------------------------------------------------|
| А                             | Termination lead (Pb)-free                                  |
| В                             | Totally lead (Pb)-free                                      |
| E                             | RoHS-compliant and termination lead (Pb)-free               |
| F                             | RoHS-compliant and totally lead (Pb)-free                   |
| M                             | Halogen-free, RoHS-compliant and termination lead (Pb)-free |
| N                             | Halogen-free, RoHS-compliant and totally lead (Pb)-free     |
| G                             | Green                                                       |