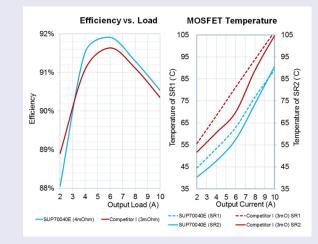

#### **MORE EFFICIENT** Power Delivery **COOLER** Temperature During Operation **PREVENTS** Overheating