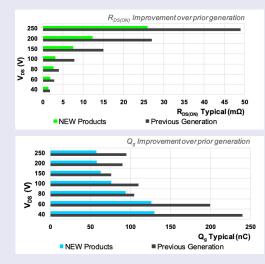

200 V.

Best R<sub>ns</sub>-Q<sub>nss</sub>

T0-220

**30 % Lower R\_{DS(0N)} than products** from prior generation

150 V

< **5.4** mΩ

T0-247

**Improved Q**<sub>a</sub> reduces power loss from switching