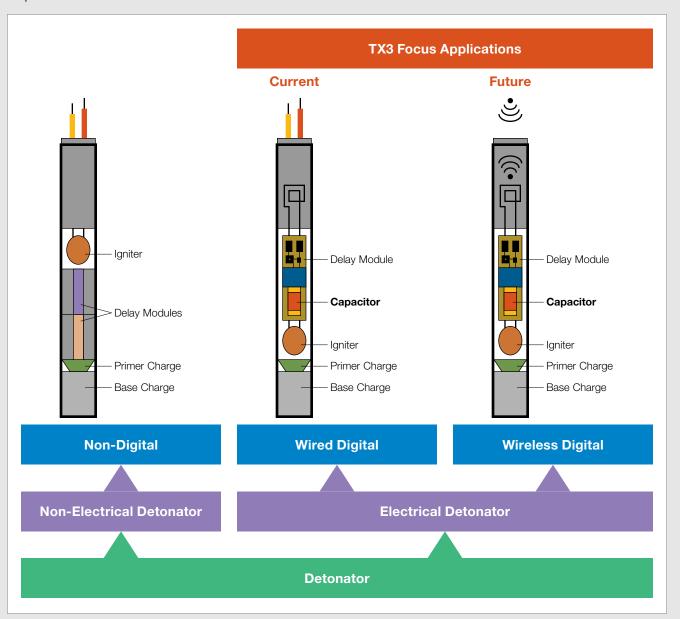

# MARKETS AND APPLICATIONS

#### **INDUSTRIAL**

• Mining Industry and Demolition