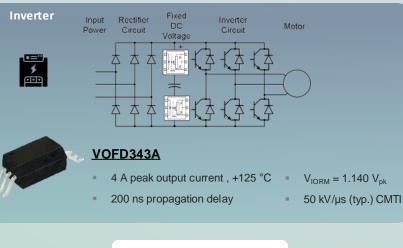

## Heat Pumps - Powered by Opto TRIACs and Gate Drivers!

Vishay's opto isolators, including couplers, TRIACs, and gate drivers, are essential components driving the efficiency and reliability of today's advanced heating systems. From powering inverter motors to managing critical elements like pumps, valves, and compressors, our opto isolators provide precise control and energy efficiency.