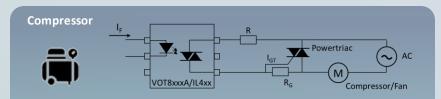

## VOT8xxxA Series

- Power TRIAC driver (AC on/off mode)
- 1 kV/µs medium noise immunity
- 800 V (3 phase applications)