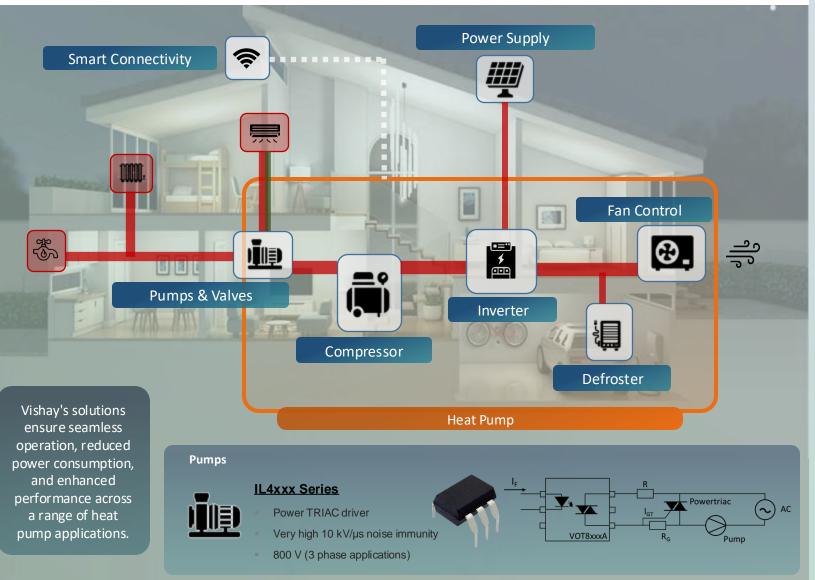

## Heat Pumps - Powered by Opto TRIACs and Gate Drivers!

Vishay's opto isolators, including couplers, TRIACs, and gate drivers, are essential components driving the efficiency and reliability of today's advanced heating systems. From powering inverter motors to managing critical elements like pumps, valves, and compressors, our opto isolators provide precise control and energy efficiency.