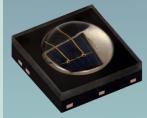

**VSMA Series** 

Touchpad wake up with a low power VCSEL proximity sensor

VCNL36826S

Automatically activate the camera system of smart door locks with Vishay's long-distance proximity sensors, detecting motion up to 1.5 meters. Highpower IR emitters ensure clear imaging and accurate face recognition under any lighting conditions. Vishay's low distance sensors further enhance functionality by enabling seamless wakeup features for optical buttons or touchpads, delivering a smooth and reliable user experience.