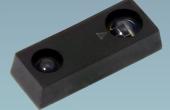

**VSMA Series** 

Touchpad wake up with a low power VCSEL proximity sensor

VCNL36826S

Automatically activate the camera system of smart door locks with Vishay's long-distance proximity sensors, detecting motion up to 1.5 meters. Highpower IR emitters ensure clear imaging and accurate face recognition under any lighting conditions. Vishay's low distance sensors further enhance functionality by enabling seamless wakeup features for optical buttons or touchpads, delivering a smooth and reliable user experience.