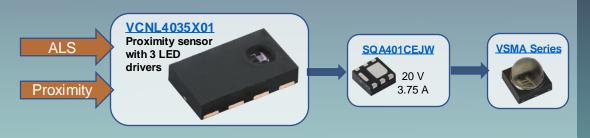

Eye Safety Function with Digital Proximity Sensors

Our VCNL4035 has three integrated LED driver that can be used to at the same time control the driver monitoring emitters and also check the reflection intensity towards the mirror. If a passenger comes too close with their face the proximity sensor can automatically reduce the emitter intensity to avoid any danger to the eye.