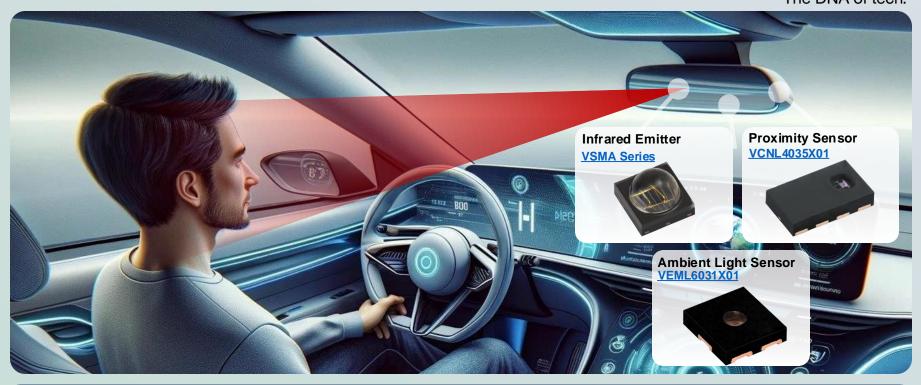

## **Smart Mirror – Driver Monitoring and Eye Safety**

High Power Infrared Emitter for Driver Monitoring

Features to Function

VSMA Series - Next Generation with 950 nm

The upgraded wavelength of 950 nm instead of 940 nm reduces the visibility of the IR emitter by the human eye drastically. No red glow and distraction to driver is crucial in driver monitoring!

Eye Safety Function with Digital Proximity Sensors

Our VCNL4035 has three integrated LED driver that can be used to at the same time control the driver monitoring emitters and also check the reflection intensity towards the mirror. If a passenger comes too close with their face the proximity sensor can automatically reduce the emitter intensity to avoid any danger to the eye.