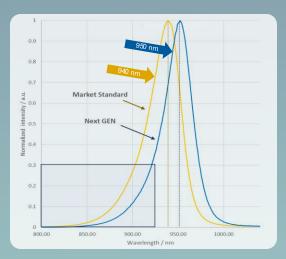

## **Smart Mirror – Driver Monitoring and Eye Safety**

High Power Infrared Emitter for Driver Monitoring

Features to Function

VSMA Series - Next Generation with 950 nm

The upgraded wavelength of 950 nm instead of 940 nm reduces the visibility of the IR emitter by the human eye drastically. No red glow and distraction to driver is crucial in driver monitoring!