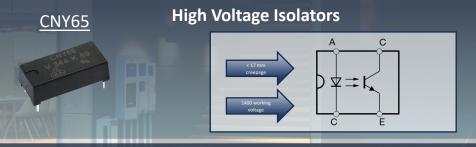

## **Optoisolators in Inverter and Energy Storage Systems**

**Key Components for Inverter and Energy Storages Application Note Datasheet** 

Vishay's large portfolio of Optoisolators delivers high-performance components for inverter and energy storage applications, including high-speed couplers for precise metering, optical gate drivers for efficient inverter operation, high-voltage couplers for robust Battery Management Systems (BMS), and versatile solid-state relays for control units. Backed by expert technical support, our solutions ensure optimal safety and functionality, meeting the most demanding industry standards.