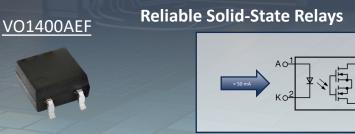

## **Optoisolators in Inverter and Energy Storage Systems**

**Key Components for Inverter and Energy Storages Application Note Datasheet** 

Vishay's large portfolio of Optoisolators delivers high-performance components for inverter and energy storage applications, including high-speed couplers for precise metering, optical gate drivers for efficient inverter operation, high-voltage couplers for robust Battery Management Systems (BMS), and versatile solid-state relays for control units. Backed by expert technical support, our solutions ensure optimal safety and functionality, meeting the most demanding industry standards.