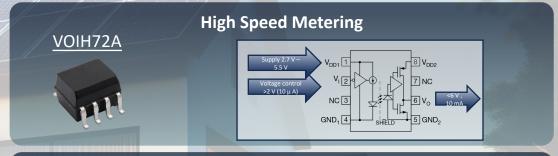

## **Optoisolators in Inverter and Energy Storage Systems**

**Key Components for Inverter and Energy Storages Application Note Datasheet** 

Vishay's large portfolio of Optoisolators delivers high-performance components for inverter and energy storage applications, including high-speed couplers for precise metering, optical gate drivers for efficient inverter operation, high-voltage couplers for robust Battery Management Systems (BMS), and versatile solid-state relays for control units. Backed by expert technical support, our solutions ensure optimal safety and functionality, meeting the most demanding industry standards.