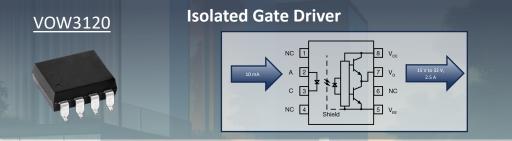

## **Optoisolators in Inverter and Energy Storage Systems**

**Key Components for Inverter and Energy Storages Application Note Datasheet** 

Vishay's large portfolio of Optoisolators delivers high-performance components for inverter and energy storage applications, including high-speed couplers for precise metering, optical gate drivers for efficient inverter operation, high-voltage couplers for robust Battery Management Systems (BMS), and versatile solid-state relays for control units. Backed by expert technical support, our solutions ensure optimal safety and functionality, meeting the most demanding industry standards.