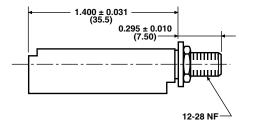

## **DIMENSIONS** in inches (millimeters)

## ACTUAL SIZES

6-1-0

6-2-0

1 For technical questions, contact: <u>sferpottrimmers@vishay.com</u>

THIS DOCUMENT IS SUBJECT TO CHANGE WITHOUT NOTICE. THE PRODUCTS DESCRIBED HEREIN AND THIS DOCUMENT ARE SUBJECT TO SPECIFIC DISCLAIMERS, SET FORTH AT www.vishay.com/doc?91000

#### **MECHANICAL SPECIFICATIONS**

Construction: molded polyester plastic Bushing Material: brass nickel plated Bushing Hardware: panel nut and lock washer Shafts Available (Inches): (1) flush (2) 0.575 (3) 0.875 See photos and drawings for additional information

#### PACKAGING

Box of 100 pieces

| 6     | 1                                                                    | 2                                                                                                        |
|-------|----------------------------------------------------------------------|----------------------------------------------------------------------------------------------------------|
| MODEL | TRIMMER SIZE                                                         | SHAFT EXTENSION                                                                                          |
|       | 1: fits Vishay Spectrol Model 43<br>2: fits Vishay Spectrol Model 70 | 0: no extra shaft<br>1: shaft flush with bushing<br>2: 0.575 Shaft extension<br>3: 0.875 Shaft extension |