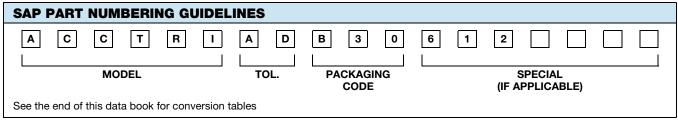

#### PACKAGING

Box of 100 pieces

| 6     | 1                                                                    | 2                                                                                                        |
|-------|----------------------------------------------------------------------|----------------------------------------------------------------------------------------------------------|
| MODEL | TRIMMER SIZE                                                         | SHAFT EXTENSION                                                                                          |
|       | 1: fits Vishay Spectrol Model 43<br>2: fits Vishay Spectrol Model 70 | 0: no extra shaft<br>1: shaft flush with bushing<br>2: 0.575 Shaft extension<br>3: 0.875 Shaft extension |