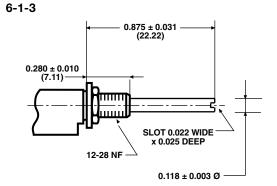

### **AVAILABLE SHAFT CONFIGURATIONS**

6-1-2

SHAFT DIMENSIONS APPLY TO 6-1-X AND 6-2-X VERSION

#### **MECHANICAL SPECIFICATIONS**

Construction: molded polyester plastic Bushing Material: brass nickel plated Bushing Hardware: panel nut and lock washer Shafts Available (Inches): (1) flush (2) 0.575 (3) 0.875 See photos and drawings for additional information