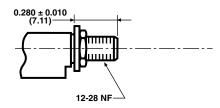

## **DIMENSIONS** in inches (millimeters)

### **AVAILABLE SHAFT CONFIGURATIONS**

6-1-2

SHAFT DIMENSIONS APPLY TO 6-1-X AND 6-2-X VERSION

#### **MECHANICAL SPECIFICATIONS**

Construction: molded polyester plastic Bushing Material: brass nickel plated Bushing Hardware: panel nut and lock washer Shafts Available (Inches): (1) flush (2) 0.575 (3) 0.875 See photos and drawings for additional information