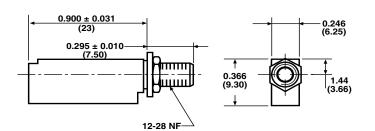

## **DIMENSIONS** in inches (millimeters)

### **AVAILABLE SHAFT CONFIGURATIONS**

6-1-2

SHAFT DIMENSIONS APPLY TO 6-1-X AND 6-2-X VERSION