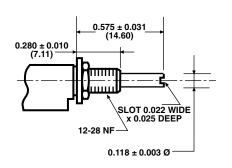

## **DIMENSIONS** in inches (millimeters)

### **AVAILABLE SHAFT CONFIGURATIONS**

6-1-2

SHAFT DIMENSIONS APPLY TO 6-1-X AND 6-2-X VERSION

#### **MECHANICAL SPECIFICATIONS**

Construction: molded polyester plastic Bushing Material: brass nickel plated Bushing Hardware: panel nut and lock washer Shafts Available (Inches): (1) flush (2) 0.575 (3) 0.875 See photos and drawings for additional information