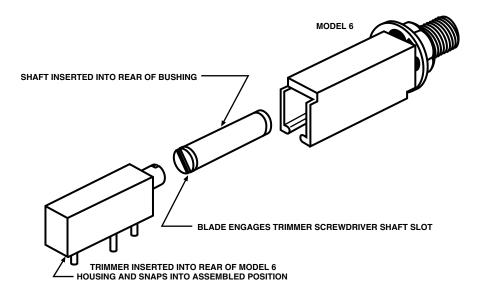

# **Snap-On Panel Mount Adapters**

Vishay Spectrol's standard 3/4" and 1 - 1/4" rectangular trimming potentiometers, the Models 43 and 70, may be easily panel mounted through the use of Vishay Spectrol Model 6 panel mount adapters. The adapters are designed to convert these standard trimmer models into panel mount trimmers in a quick, convenient, and economical manner. Assembly with the trimmer is accomplished by snap-in, providing for minimal installation time.

#### **MECHANICAL SPECIFICATIONS**

Construction: molded polyester plastic Bushing Material: brass nickel plated Bushing Hardware: panel nut and lock washer Shafts Available (Inches): (1) flush (2) 0.575 (3) 0.875 See photos and drawings for additional information