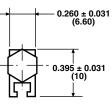

## **DIMENSIONS** in inches (millimeters)

## ACTUAL SIZES

6-1-0

6-2-0

1 For technical questions, contact: <u>sferpottrimmers@vishay.com</u>

THIS DOCUMENT IS SUBJECT TO CHANGE WITHOUT NOTICE. THE PRODUCTS DESCRIBED HEREIN AND THIS DOCUMENT ARE SUBJECT TO SPECIFIC DISCLAIMERS, SET FORTH AT www.vishay.com/doc?91000

#### **MECHANICAL SPECIFICATIONS**

Construction: molded polyester plastic Bushing Material: brass nickel plated Bushing Hardware: panel nut and lock washer Shafts Available (Inches): (1) flush (2) 0.575 (3) 0.875 See photos and drawings for additional information