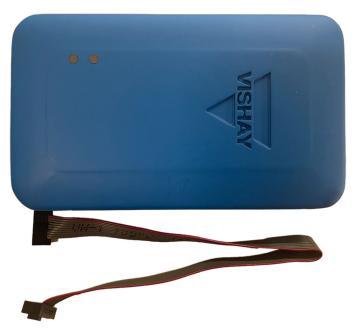

## **Communication Dongle**

The Vishay communication dongle is used as an interface between a computer and a PMBUS enabled device (potentially a device with other communication protocol in the future). The dongle board and cable are shown in Fig. 1 and Fig. 2.

Fig. 1 - Dongle Front Side

Fig. 2 - Dongle Back Side

1 For technical questions, contact: <u>powerictechsupport@vishay.com</u>