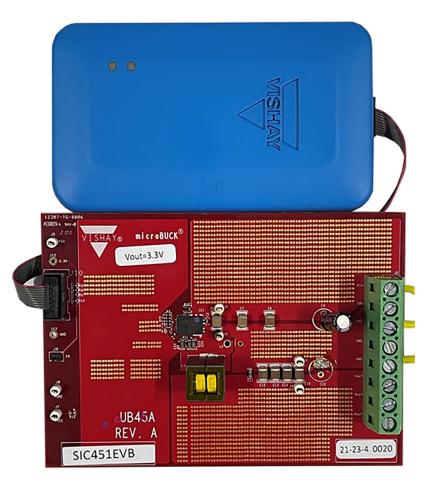

## Vishay Siliconix

Fig. 3 shows an example of how the dongle is connected to an SiC451 evaluation board. While the cable is used to connect the dongle board to the evaluation board, a USB cable is required to connect the dongle board to a computer.