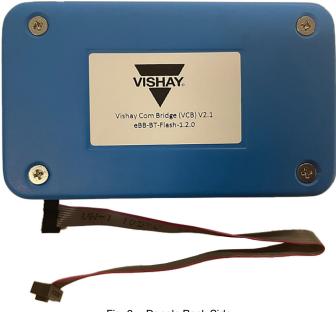

## **Communication Dongle**

The Vishay communication dongle is used as an interface between a computer and a PMBUS enabled device (potentially a device with other communication protocol in the future). The dongle board and cable are shown in Fig. 1 and Fig. 2.

Fig. 1 - Dongle Front Side

Fig. 2 - Dongle Back Side

1 For technical questions, contact: <u>powerictechsupport@vishay.com</u>