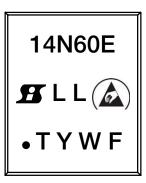

## PowerPAK® 8 x 8

14N60E = example base part number or marking code

= Siliconix logo

LL = lot code

• = pin 1 indicator

T = assembly factory code

Y = year code

W = week code

F = wafer fab code

| YEAR CODE |      |      |      |
|-----------|------|------|------|
| YEAR      | CODE | YEAR | CODE |
| 2010      | 0    | 2020 | 0    |
| 2011      | 1    | 2021 | 1    |
| 2012      | 2    | 2022 | 2    |
| 2013      | 3    | 2023 | 3    |
| 2014      | 4    | 2024 | 4    |
| 2015      | 5    | 2025 | 5    |
| 2016      | 6    | 2026 | 6    |
| 2017      | 7    | 2027 | 7    |
| 2018      | 8    | 2028 | 8    |
| 2019      | 9    | 2029 | 9    |