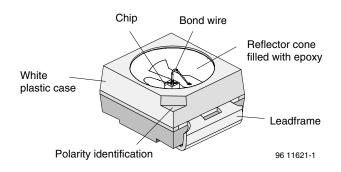

## **Component Construction**

Photodetector and infrared emitter components are available in plastic or metal packages.

Plastic devices mostly include a lens to improve radiant sensitivity or radiant intensity. Detector chips are mounted on flat leadframe surfaces while leadframes for emitters have a silver plated reflector performing higher radiant intensity.