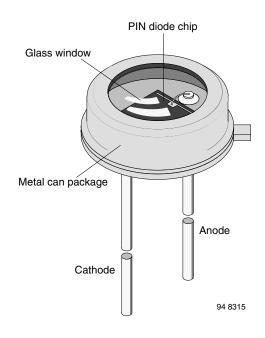

Devices in metal packages are hermetically sealed, are released for extended operating temperature range and have small optical and mechanical tolerances.

Datasheets of each respective product have to be used to determine polarity.