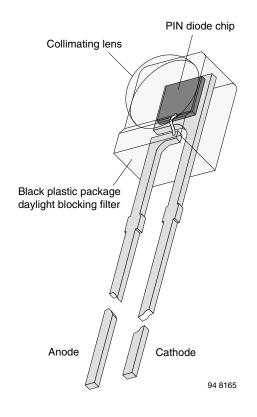

## **Component Construction**

Photodetector and infrared emitter components are available in plastic or metal packages.

Plastic devices mostly include a lens to improve radiant sensitivity or radiant intensity. Detector chips are mounted on flat leadframe surfaces while leadframes for emitters have a silver plated reflector performing higher radiant intensity.