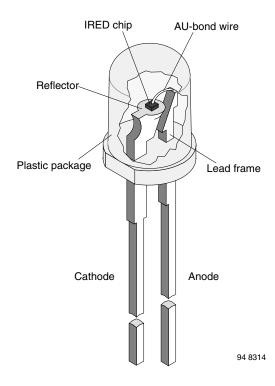

## **Component Construction**

Photodetector and infrared emitter components are available in plastic or metal packages.

Plastic devices mostly include a lens to improve radiant sensitivity or radiant intensity. Detector chips are mounted on flat leadframe surfaces while leadframes for emitters have a silver plated reflector performing higher radiant intensity.