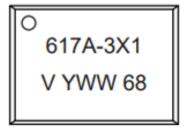

A lot code identifies one manufacturing lot, while a date code typically includes more than one assembly lot. The change in package marking will begin in April 2023.

Example: Package marking for VOLA617A-3X001T

Current

New