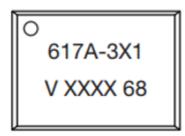

A lot code identifies one manufacturing lot, while a date code typically includes more than one assembly lot. The change in package marking will begin in April 2023.

Example: Package marking for VOLA617A-3X001T

Current

New