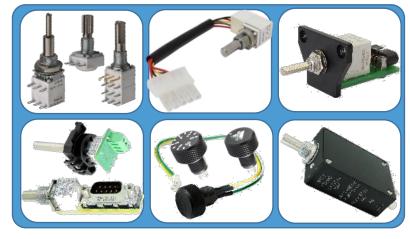

# Main customization types offered

- Custom shafts, sealed shafts, and bushings
- Wire, connector, PCB, terminations sealed, ground pin
- Detents, switches (rotatory, push-push, momentary push) for P11 models
- Custom mounting systems (front assembly, solder-fee)
- Special resistance taper (resistance variation, linearity, etc.)
- High dielectric strength, high torque, long life
- Special marking, reinforced traceability