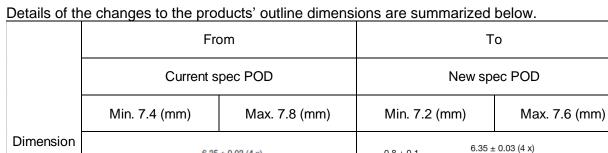

 $0.8 \pm 0.1$ 

19 ± 1

Ø 2.4

7.4 ± 0.2

Ø 2.4

 $7.6 \pm 0.2$ 

 $6.35 \pm 0.03 (4 x)$ 

Ref.